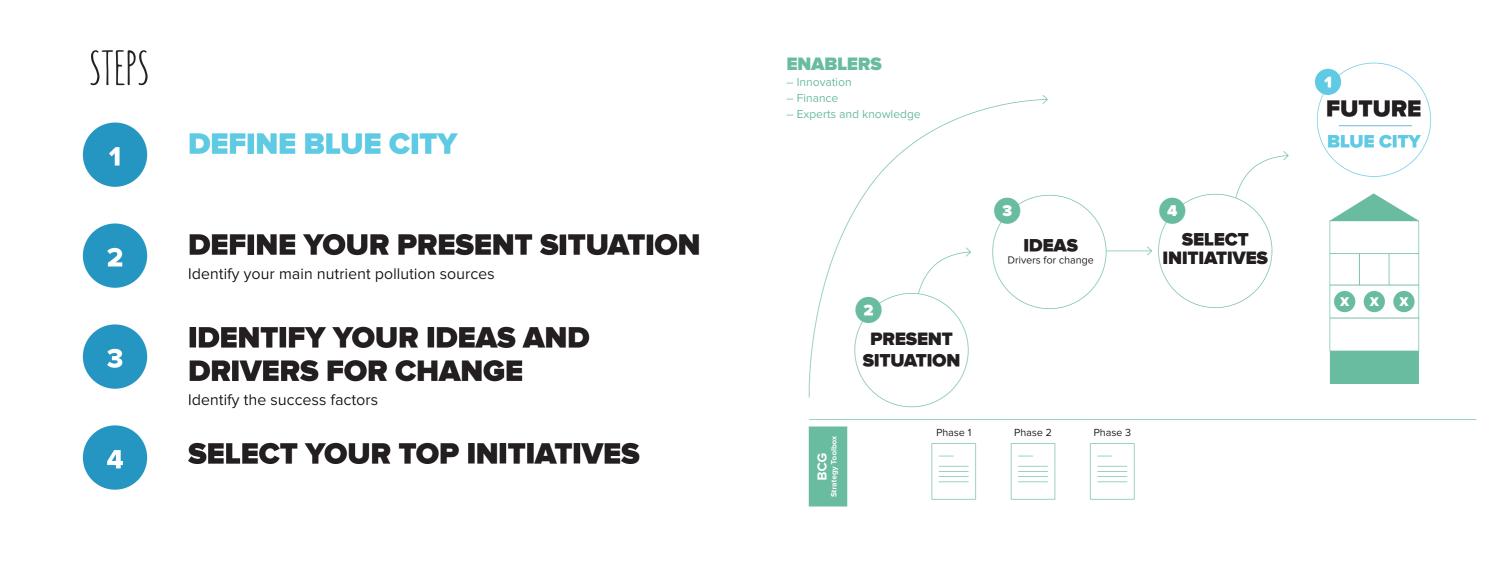

## **FUTURE BLUE CITY**

APRIL 19-20TH IN STOCKHOLM

**CITY**:

YOUR NAME:

A future Blue City in the Baltic Sea Region is a water based economy

**IT PROVIDES:** 

**THROUGH:** 

**AND ACCELERATES:** 

# Identify your city's main nutrient pollution sources Nutrient AGRICULTURE WASTEWATER **STORMWATER** Sources Source area Nutrient Reduction Potential Initiatives needed

Baltic Sea City Accelerator Handout

### Your city's top initiatives for reaching a future Blue City

| Strategic<br>objective |   | NUTRIENT<br>REDUCTION<br>POTENTIAL | KNOWLEDGE | <b>COLLABORATION</b> |
|------------------------|---|------------------------------------|-----------|----------------------|
|                        | 1 |                                    | <br>      | <br>                 |
|                        | 2 |                                    | <br>      |                      |
| 1                      | 3 |                                    |           |                      |
|                        | 4 |                                    | <br>      | <br>                 |
|                        | 1 |                                    | <br>      | <br>                 |
|                        | 2 |                                    | <br>      |                      |
| 2                      | 3 |                                    |           |                      |
|                        | 4 |                                    | <br>      |                      |
|                        | 1 |                                    | <br>      | <br>                 |
| 3                      | • |                                    | <br>      | <br>                 |
|                        |   |                                    | <br>      | <br>                 |
|                        | 4 |                                    |           |                      |
|                        |   |                                    | <br>      | <br>                 |