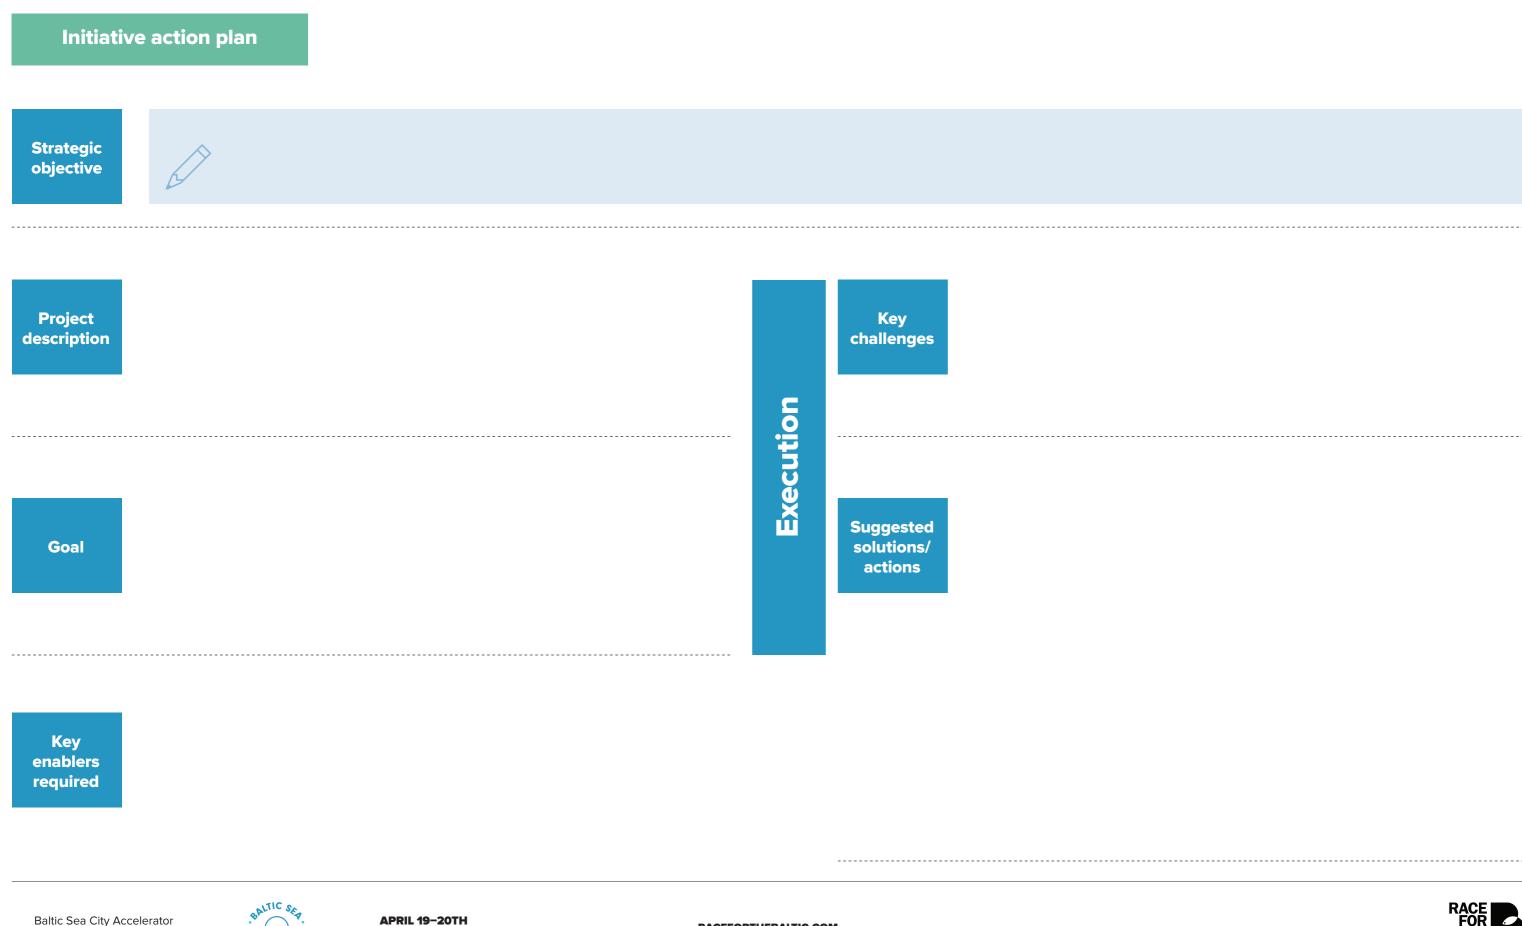

### Your city's top initiatives for reaching a future Blue City

| Strategic<br>objective |   | NUTRIENT<br>REDUCTION<br>POTENTIAL | KNOWLEDGE | <b>COLLABORATION</b> |
|------------------------|---|------------------------------------|-----------|----------------------|
|                        | 1 |                                    | <br>      | <br>                 |
|                        | 2 |                                    | <br>      |                      |
| 1                      | 3 |                                    |           |                      |
|                        | 4 |                                    | <br>      | <br>                 |
|                        | 1 |                                    | <br>      | <br>                 |
|                        | 2 |                                    | <br>      |                      |
| 2                      | 3 |                                    |           |                      |
|                        | 4 |                                    | <br>      |                      |
|                        | 1 |                                    | <br>      | <br>                 |
| 3                      | • |                                    | <br>      | <br>                 |
|                        |   |                                    | <br>      | <br>                 |
|                        | 4 |                                    |           |                      |
|                        |   |                                    | <br>      | <br>                 |